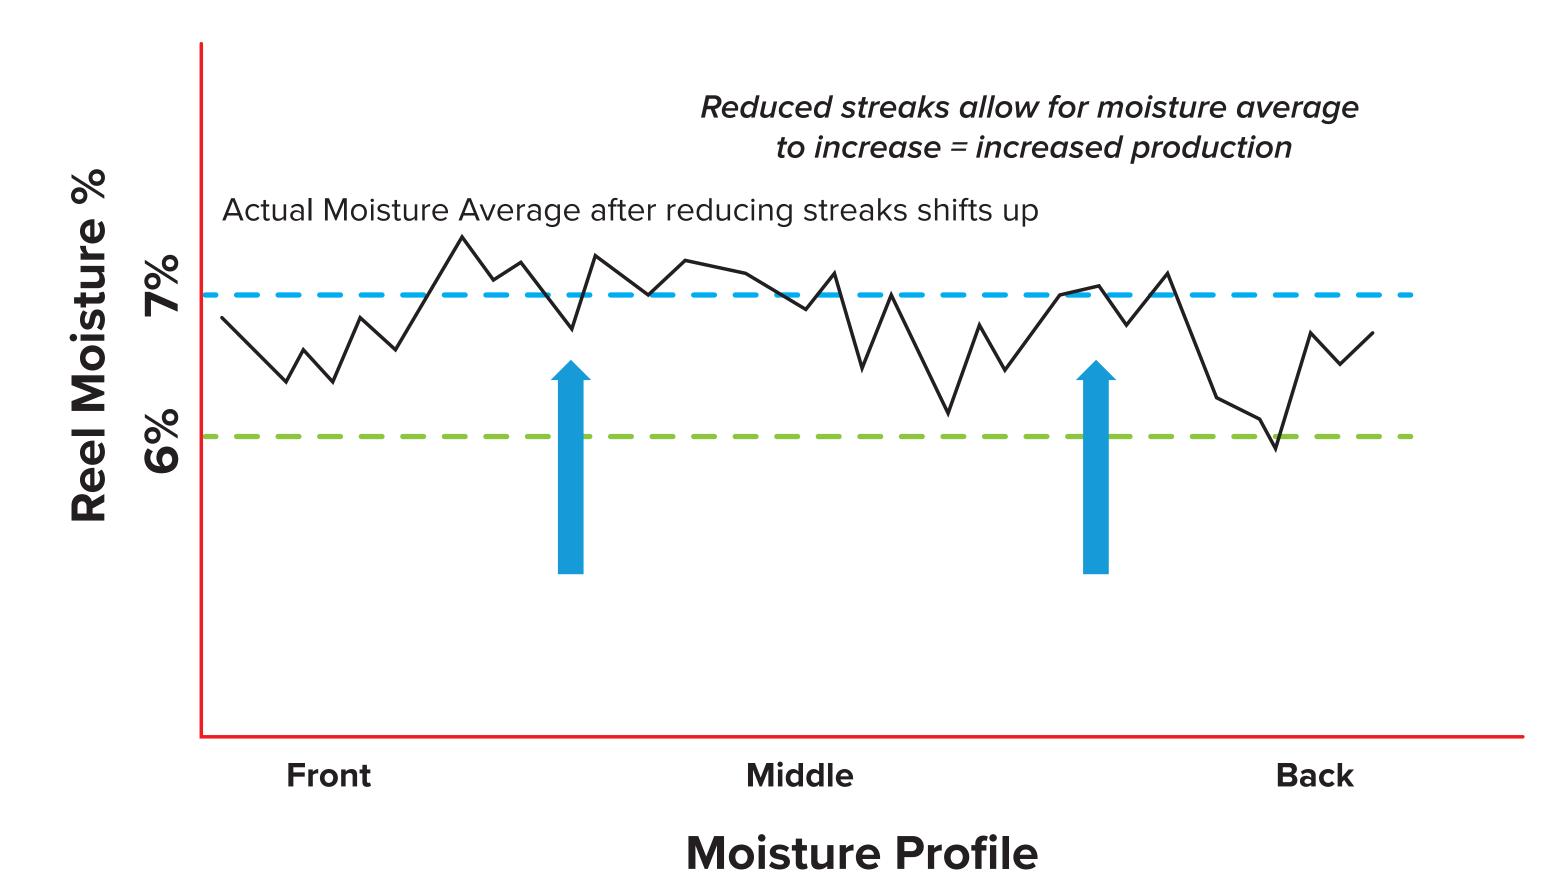

### PRESS ROLLS NEED PRECISION GRINDINGAND



Over 50 years of value-added service

# WEBINAR SERIES

precisionrollgrinders.com

## PRECISION ROLLS OPTIMIZE YOUR PRESS SECTION

### CORRECTING PRESS ROLL SHAPE (CROWN AND T.I.R.) WITH PRECISION GRINDING:

- Reduction or elimination of moisture streaks
- Reduction or elimination of moisture profile "frowns and smiles"
- Improvement of poor sheet edges



## THE COST OF PRESS SECTION MOISTURE STREAKS



## REDUCED MOISTURE STREAKS = INCREASED PRODUCTION



#### ROLL CROWN MATTERS!

Measure in inch Curve zero point: +67.3300 inch (Diameter)



### REDUCED MOISTURE STREAK ON "SMART ROLL" COVER



Utilize available tools for diagnosis

### REDUCED MOISTURE STREAKS = REAL \$\$

| REDUCED STREAKS = HIGHER MOISTURE = INCREASED PRODUCTION             |                 |
|----------------------------------------------------------------------|-----------------|
| DESCRIPTION                                                          | VARIABLE AMOUNT |
| Average reel moisture before PRG press roll service & grind (%)      | 6.2             |
| Average reel speed before PRG press roll service & grind (fpm)       | 2500            |
| Average production rate before PRG press roll service & grind (T/hr) | 50.5            |
|