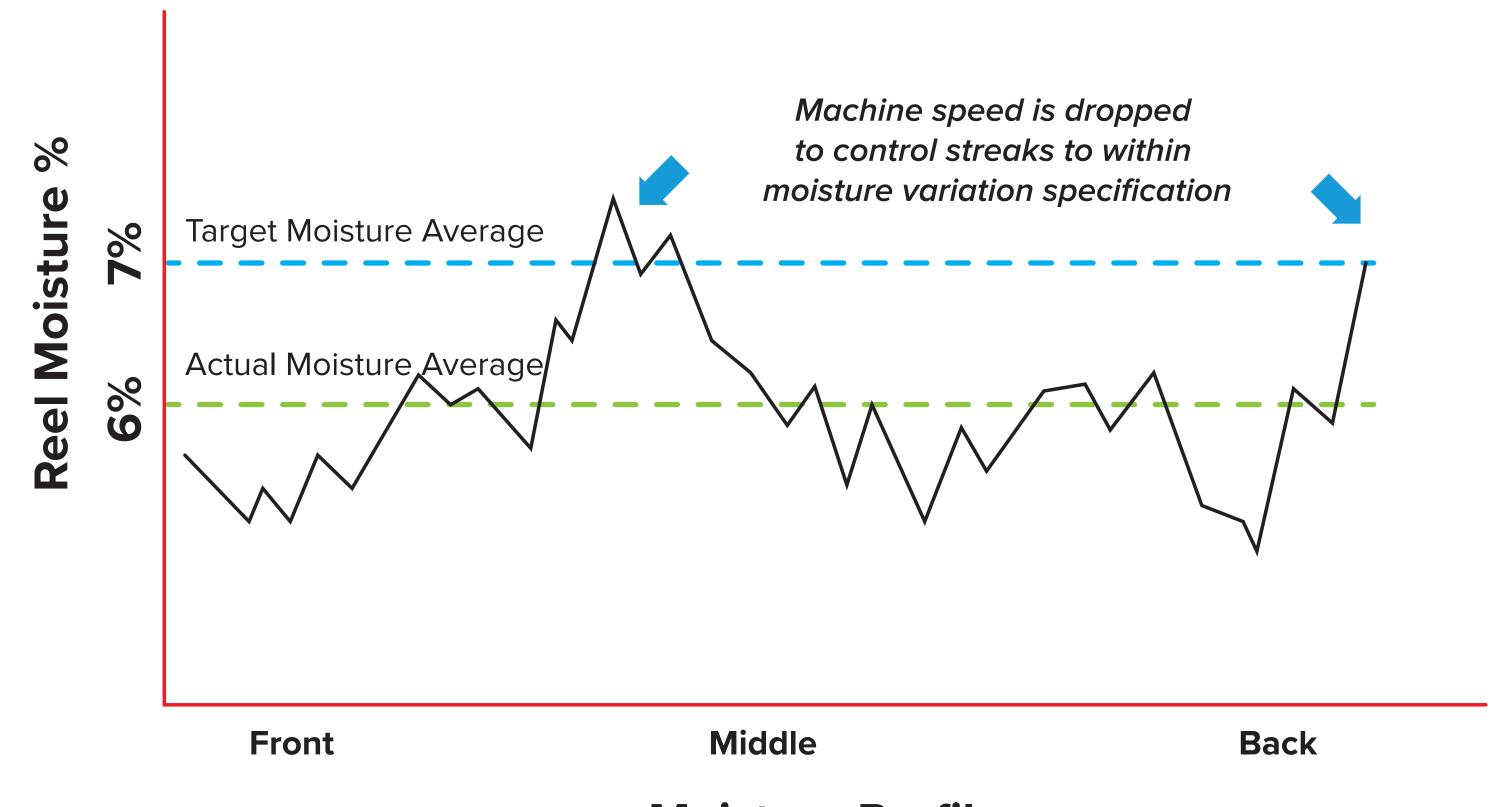

### PRESS ROLLS NEED PRECISION GRINDINGAND



Over 50 years of value-added service

# WEBINAR SERIES

precisionrollgrinders.com

## PRECISION ROLLS OPTIMIZE YOUR PRESS SECTION

### CORRECTING PRESS ROLL SHAPE (CROWN AND T.I.R.) WITH PRECISION GRINDING:

- Reduction or elimination of moisture streaks
- Reduction or elimination of moisture profile "frowns and smiles"
- Improvement of poor sheet edges



## THE COST OF PRESS SECTION MOISTURE STREAKS



## REDUCED MOISTURE STREAKS = INCREASED PRODUCTION



#### ROLL CROWN MATTERS!

Measure in inch Curve zero point: +67.3300 inch (Diameter)



### REDUCED MOISTURE STREAK ON "SMART ROLL" COVER



Utilize available tools for diagnosis

### REDUCED MOISTURE STREAKS = REAL \$\$

| REDUCED STREAKS = HIGHER MOISTURE = INCREASED PRODUCTION             |                 |
|----------------------------------------------------------------------|-----------------|
| DESCRIPTION                                                          | VARIABLE AMOUNT |
| Average reel moisture before PRG press roll service & grind (%)      | 6.2             |
| Average reel speed before PRG press roll service & grind (fpm)       | 2500            |
| Average production rate before PRG press roll service & grind (T/