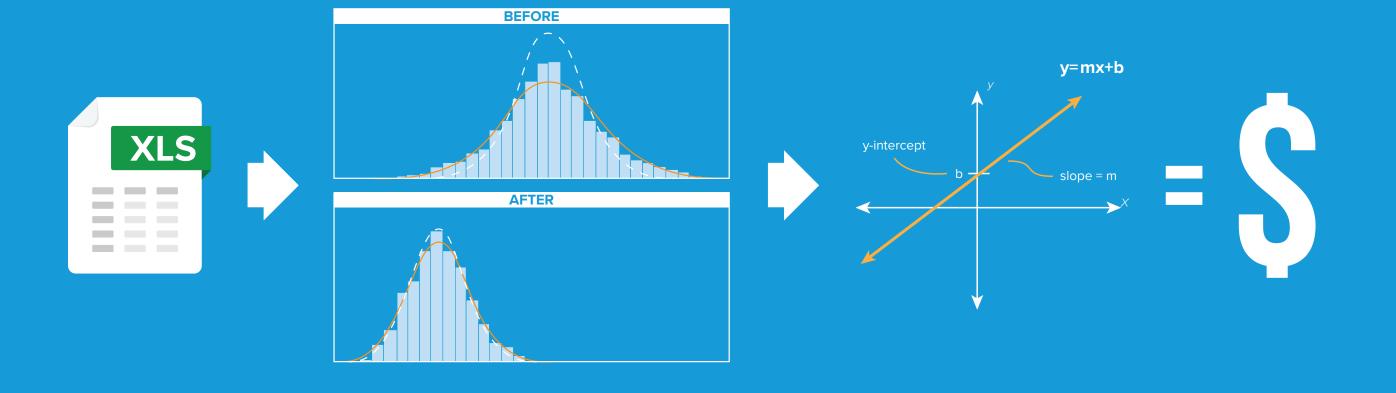

### REDUCED MOISTURE STREAKS = REAL \$\$

| REDUCED STREAKS = HIGHER MOISTURE = INCREASED PRODUCTION             |                 |
|----------------------------------------------------------------------|-----------------|
| DESCRIPTION                                                          | VARIABLE AMOUNT |
| Average reel moisture before PRG press roll service & grind (%)      | 6.2             |
| Average reel speed before PRG press roll service & grind (fpm)       | 2500            |
| Average production rate before PRG press roll service & grind (T/hr) | 50.5            |
|                                                                      |                 |
| Average reel moisture after PRG press roll service & grind (%)       | 7.0             |
| Average reel speed after PRG press roll service & grind (#/1000ft2)  | 2525            |
| Average production rate after PRG press roll service & grind (T/hr)  | 51.0            |
| Increased production per day (tons)                                  | 12              |
| Increased revenue per incremental ton                                | \$250           |
| Increased revenue/year (350 days) = \$1,050,000                      |                 |