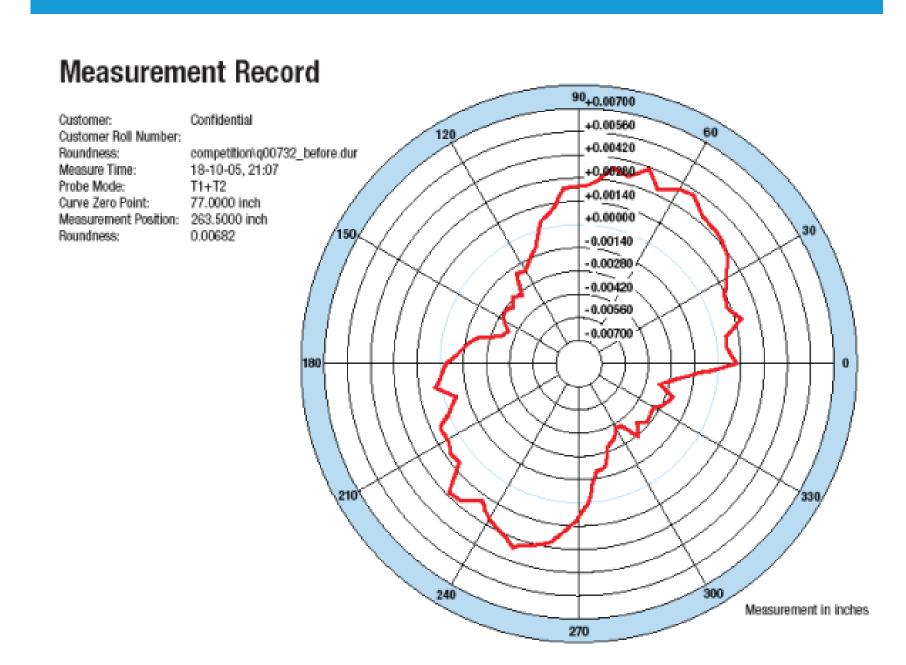

#### ROLL ROUNDNESS MATTERS!

### REDUCING VARIATION—GRINDING ON BEARINGS

- Roll "moves" when ground
- Roll moves in and out with defects
- Roundness at OEM specification is not possible

- True concentricity is not possible
- Shape is not attainable