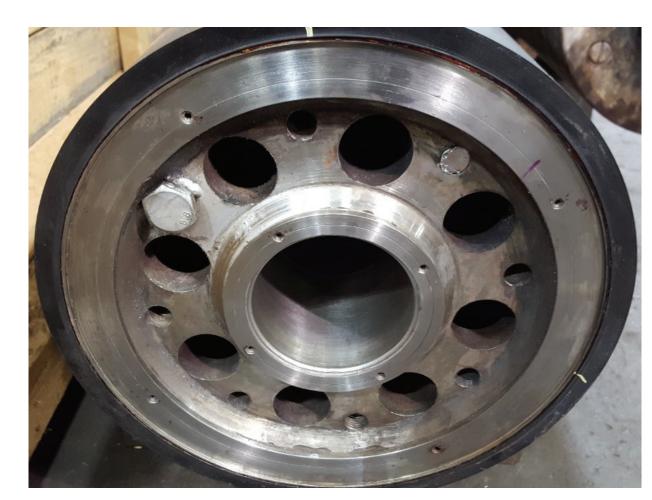

#### ROLL ROUNDNESS MATTERS!

### REDUCING VARIATION—GRINDING ON BEARINGS

- Roll "moves" when ground
- Roll moves in and out with defects
- Roundness at OEM specification is not possible

- True concentricity is not possible
- Shape is not attainable