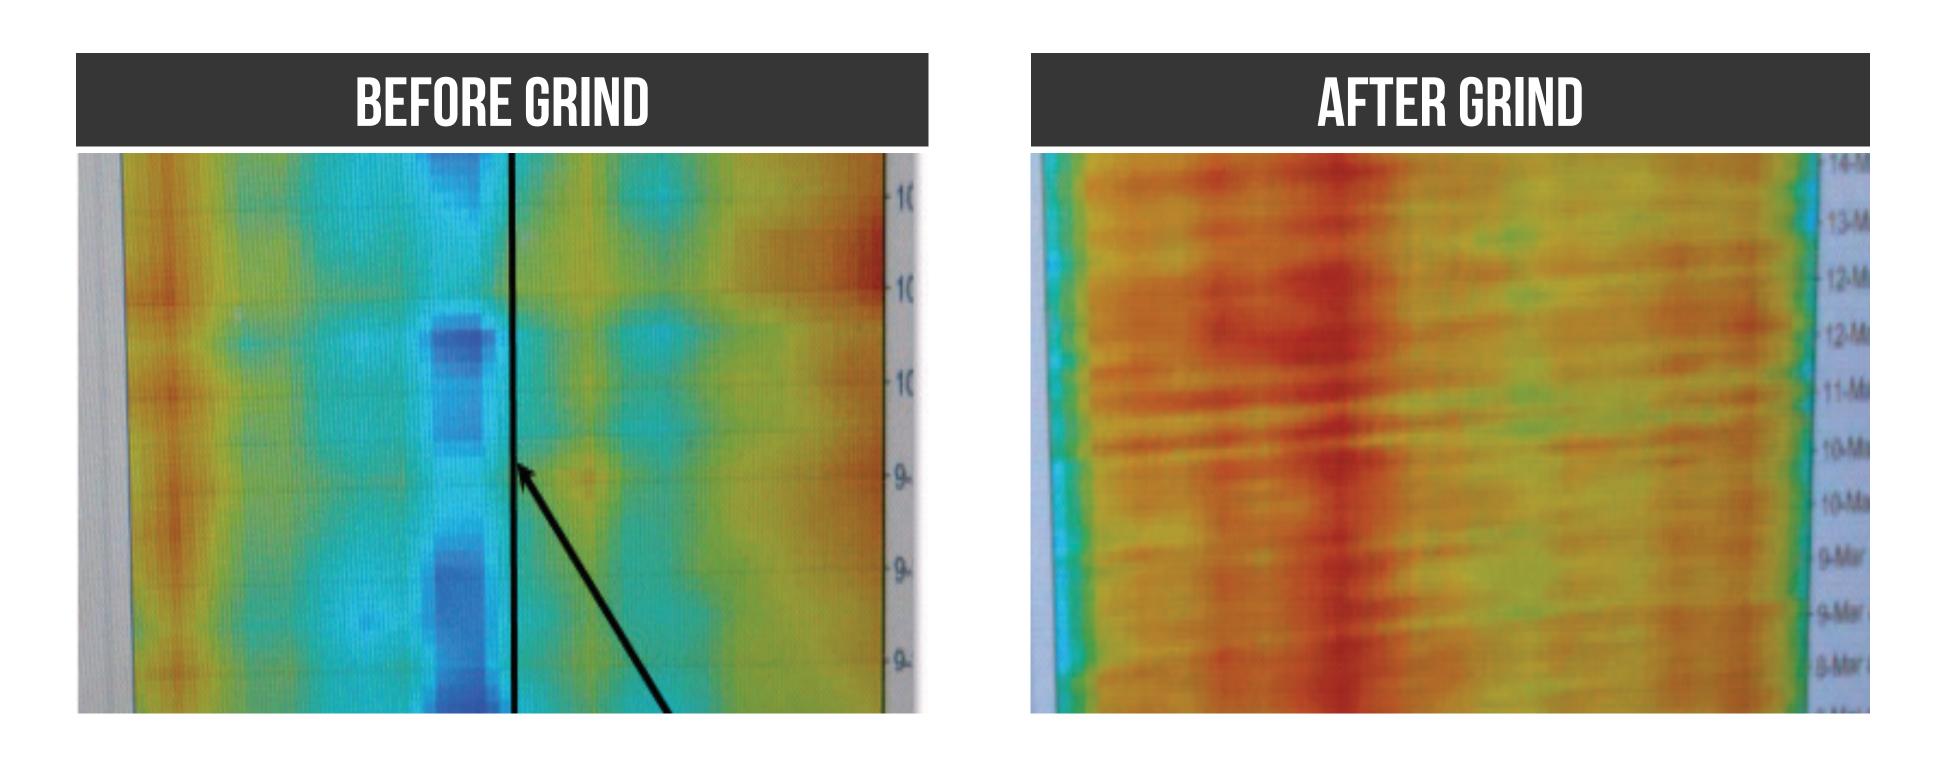

### REDUCED MOISTURE STREAK ON "SMART ROLL" COVER

Utilize available tools for diagnosis