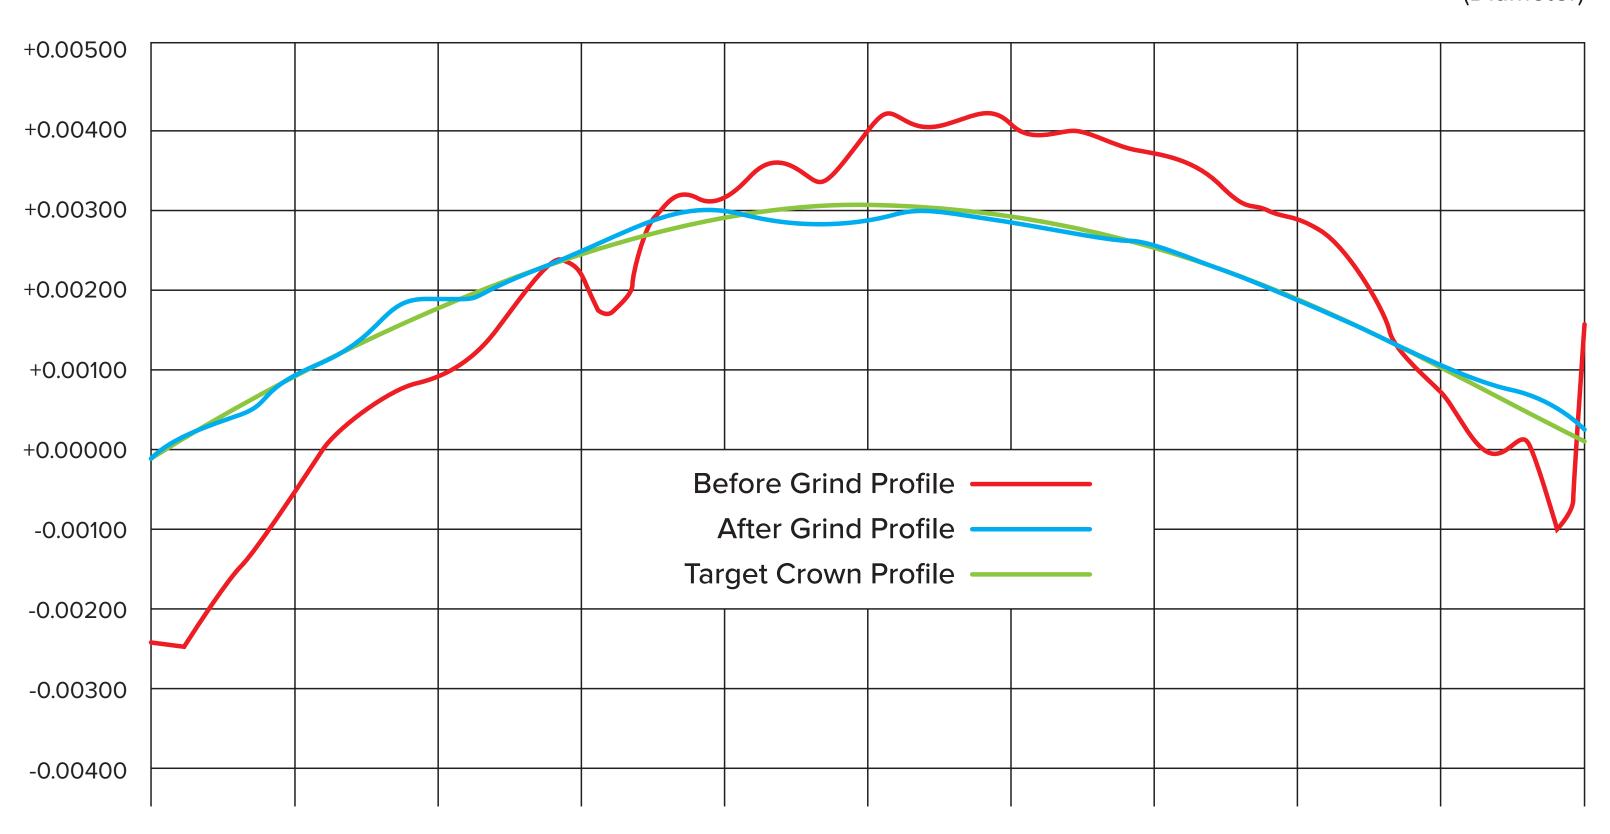

#### ROLL CROWN MATTERS!

Measure in inch Curve zero point: +67.3300 inch (Diameter)