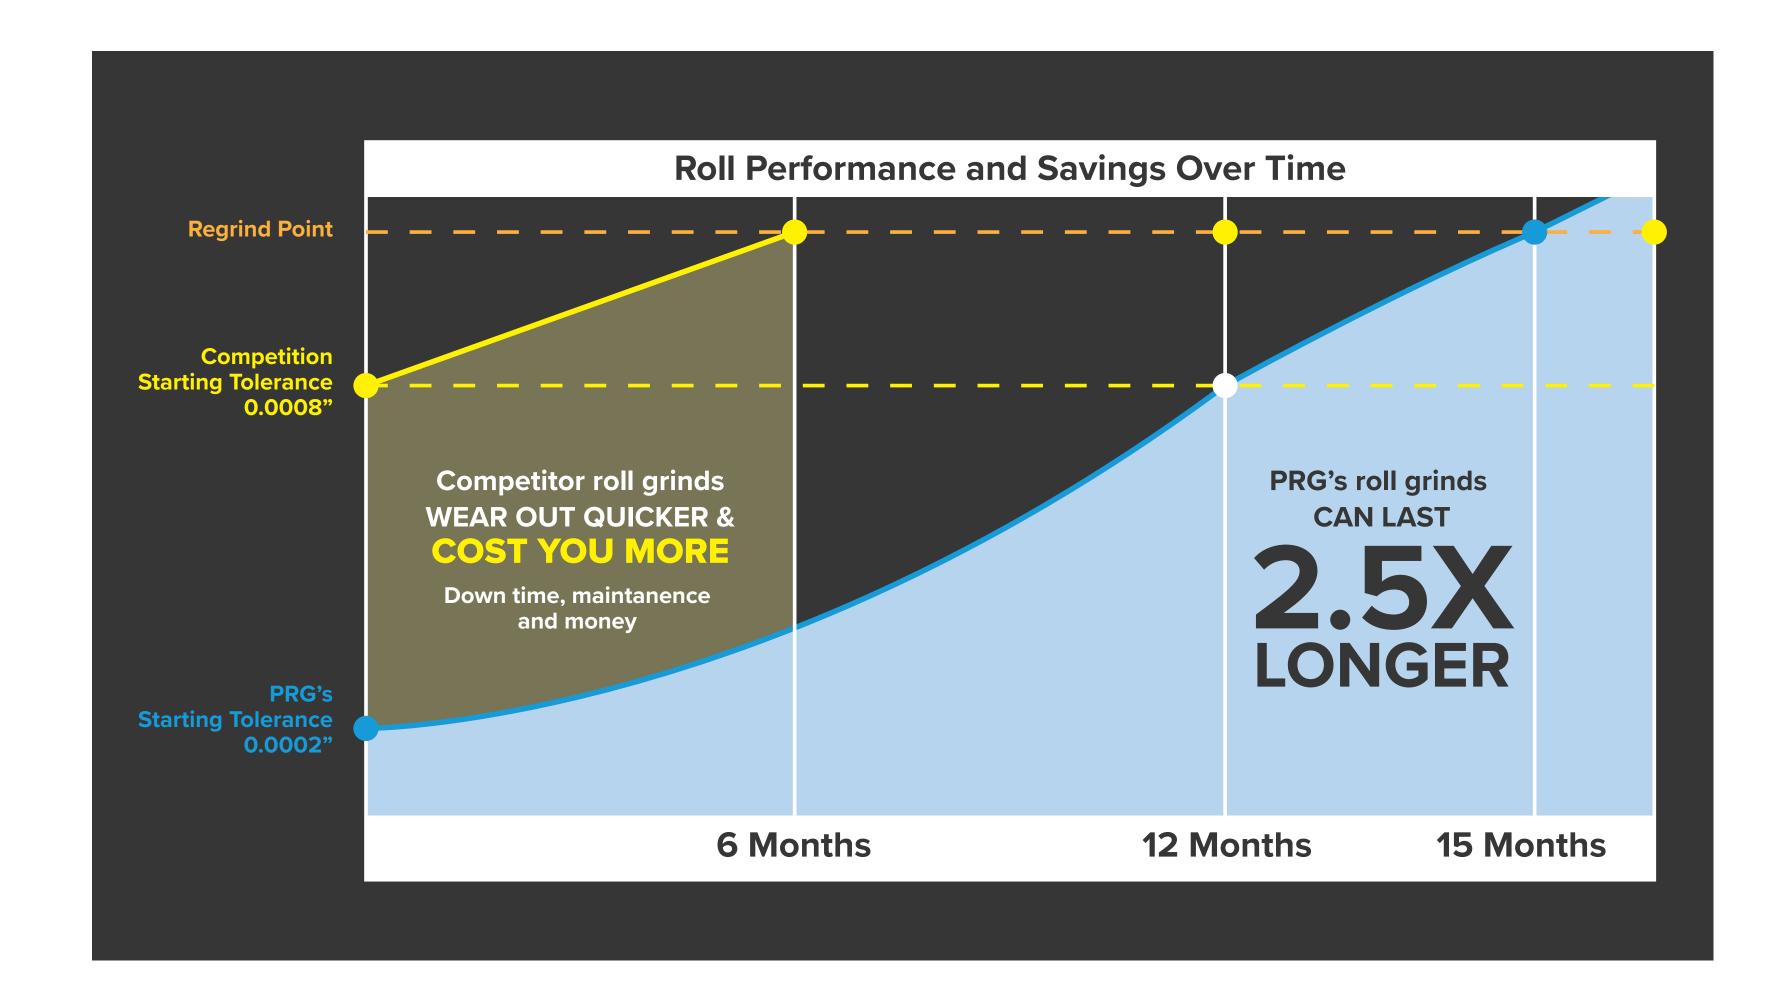

### REDUCING VARIATION—GRINDING ON BEARINGS

- Roll "moves" when ground
- Roll moves in and out with defects
- Roundness at OEM specification is not possible

- True concentricity is not possible
- Shape is not attainable

#### ROLL LIFE AND START-UP

ROLLS THAT
START CLOSER
TO PERFECTLY
ROUND START
UP FASTER &
RUN LONGER!