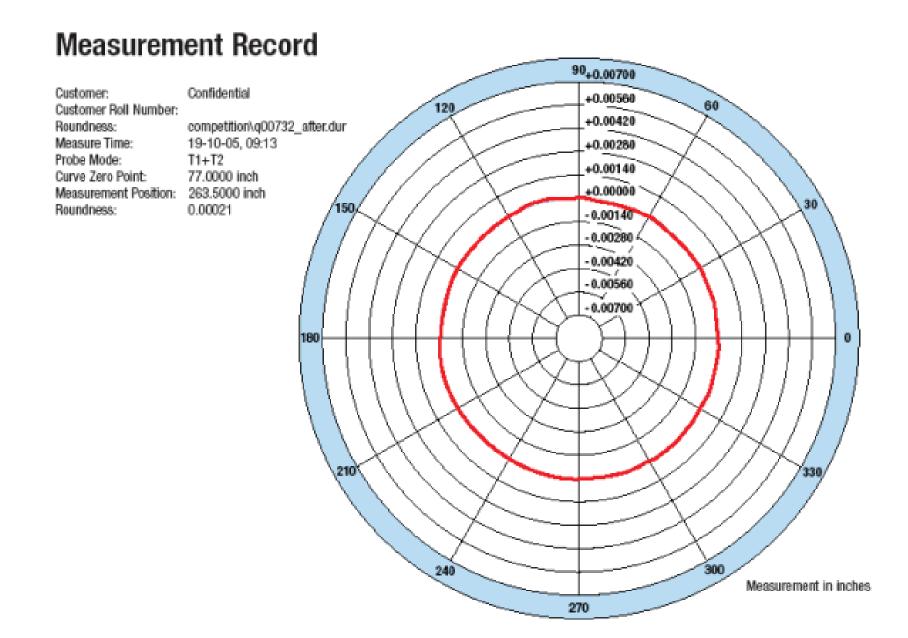

on rate before PRG press roll service & grind (T/hr) | 50.5            |
|                                                                      |                 |
| Average reel moisture after PRG press roll service & grind (%)       | 7.0             |
| Average reel speed after PRG press roll service & grind (#/1000ft2)  | 2525            |
| Average production rate after PRG press roll service & grind (T/hr)  | 51.0            |
| Increased production per day (tons)                                  | 12              |
| Increased revenue per incremental ton                                | \$250           |
| Increased revenue/year (350 days) = \$1,050,000                      |                 |

#### ROLL ROUNDNESS MATTERS!

#### **GROUND IN BEARINGS**



#### PRECISION GROUND ROLL



### REDUCING VARIATION—GRINDING ON BEARINGS



- Roll "moves" when ground
- Roll moves in and out with defects
- Roundness at OEM specification is not possible

- True concentricity is not possible
- Shape is not attainable

### ROLL LIFE AND START-UP—MECHANICAL EXCELLENCE

- Bearing Inspection
- Bearing Seat Grinding
- Bearing Replacement
- Complete Roll Inspection
- Complete Rebuilds/ Reconditioning
- Dynamic Balance
- Dynamic Leak Test
- Grinding

- Head Fit Repairs
- Journal Repairs
- NDT
- New Housings
- New Journals
- New Rolls
- Roll Modifications
- Vacuum Testing of Suction Rolls





### ROLL LIFE AND START-UP—MECHANICAL EXCELLENCE

### PRECISION MAINTENANCE IS MORE THAN JUST PRECISION GRINDING

- OEM or better rebuilds vacuum boxes, seals, showers ...
- Thorough inspection of b